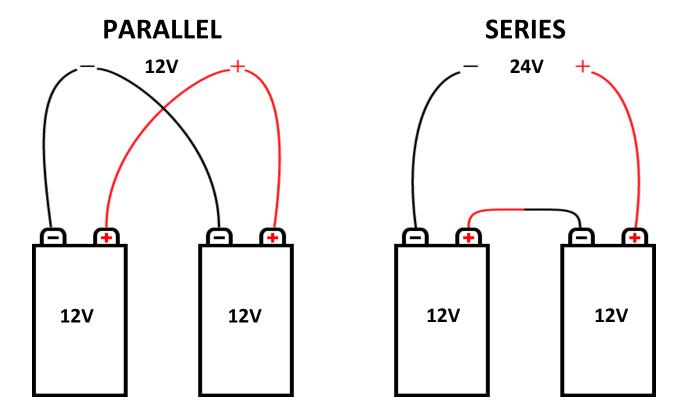

## **Gate Operator Battery or Solar Panel 12V and 24V Series vs Parallel Connections**

Some of our gate operators require 12V power supplies, while others require 24V. Due to these variables, it may be necessary to connect batteries or solar panels together in order to achieve the proper voltage needed for powering your gate operator correctly.

**Parallel:** For parallel connections, the voltage will stay the same, however the capacity will need to be increased.

## **Examples:**

- 2 x 10W 12V solar panels run in parallel, you will get 20W @ 12V Output
- 2 x 12V 35AH batteries run in parallel, you will get 12V @ 70AH Capacity

**Series:** For series connections, the capacity will stay the same, however the voltage will need to be increased.

## **Examples:**

- 2 x 10W 12V solar panels run in series, you will get 10W @ 24V Output
- 2 x 12V 35AH batteries run in series, you will have 24V @ 35AH Capacity

DF Supply, Inc. • 10050 Wellman Road • Streetsboro, OH 44241