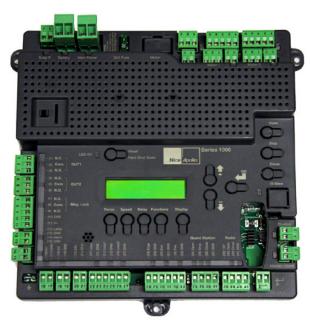

## **Control Board** 1050









## Universal control board for 12 and 24VDC swing and slide gate operators

- **Excellent for solar applications**
- Smart battery charging management
- Simple to install and configure
- Nice BlueBUS 2-wire technology self-identifies monitored photo eyes
- Smart battery charging management
- Full featured controller configures over 100 different options
- LCD display for detailed user feedback
- Internal 7 day programmable timer
- Surge protection
- "Fire" input for emergency access devices
- 2 programmable inputs and 2 programmable relay outputs



1050US Control Board

## **Technical Specifications**

| Model                     | 1050US                         |  |
|---------------------------|--------------------------------|--|
| Main DC Power             | 10-32VDC                       |  |
| Battery power             | 12 - 24VDC                     |  |
| Maximum power             | 20A                            |  |
| Maximum accessories power | V+/24V/12V, 0.3A each location |  |
| Working time (s)          | 120 seconds                    |  |
| Maximum pause time        | 120 seconds                    |  |
| Board dimensions          | 9w x 9h x 2.25d inches         |  |
| Approvals                 | ETL                            |  |