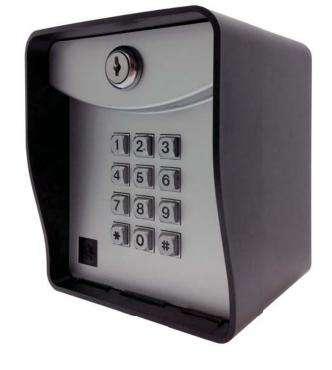

S-14-500

BATTERY-POWERED WIRELESS DIGITAL KEYPAD & TRANSCEIVER

## FEATURES

- 500 four-digit access-code capacity
- Latch mode
- Wireless range up to 500 feet
- Control up to 2 devices from 1 keypad
- · Connect up to 20 keypads to 1 transceiver
- Personal master code
- Limited-use code (1 to 9 uses)
- "3 strikes, you're out" security
- Variable relay time
- Audible tones and LED feedback
- LED nightlight
- Polycarbonate construction