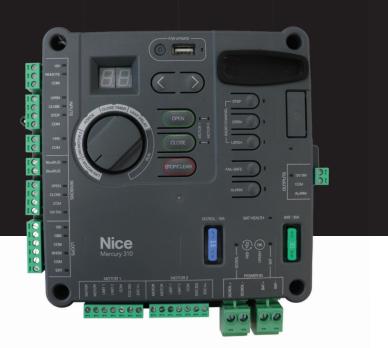

# Mercury 310

# Mercury 310 Controller

### **Technical Specifications**

| Model                                   | Mercury 310                                                                                                                            |
|-----------------------------------------|----------------------------------------------------------------------------------------------------------------------------------------|
| Solar                                   | Yes, 12V / 2A with MPP                                                                                                                 |
| Single or Dual Gate                     | Single or dual                                                                                                                         |
| Gate Sync                               | Yes                                                                                                                                    |
| Slide Compatible                        | No                                                                                                                                     |
| Swing Compatible                        | TITAN, Apollo                                                                                                                          |
| Temperature Rating                      | -4 F to 122 F (-20 C to 50 C)                                                                                                          |
| Input Voltage                           | 18 to 24 VDC                                                                                                                           |
| Operating Voltage                       | 12 VDC                                                                                                                                 |
| Maximum Current                         | 30A                                                                                                                                    |
| Standby Current                         | 10mA                                                                                                                                   |
| Accessory Power                         | 12V 500mA always on (2 locations)<br>12V 500mA standby off (2 locations)                                                               |
| BlueBUS                                 | Yes                                                                                                                                    |
| Board Dimensions                        | 7.3w x 7.2h x 1.2d inches                                                                                                              |
| Communciation                           | BlueBUS, USB port, OXI, 433MHz remote                                                                                                  |
| User Controls                           | Function selection dial, open, close stop/clear buttons, value adjustment<br>increase and decrease buttons, remote programming buttons |
| Inputs                                  | Remote, Open, Close, Stop, Fire                                                                                                        |
| Relays                                  | None                                                                                                                                   |
| ETL Listed (UL 325)                     | Usage Class I, II                                                                                                                      |
| External Entrapment Sen-<br>sor Options | BlueBUS and 10K monitored sensors                                                                                                      |
| Important Notes                         | 3 year warranty with product registration                                                                                              |