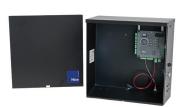

### SolarBOX

with Mercury 310 Controller Ideal for Solar Installations

18w x 18h x 8d inch