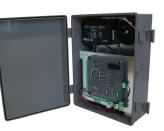

### ACBOX with Mercury 310 Controller Ideal for AC Installations

12w x 18h x 8d inch