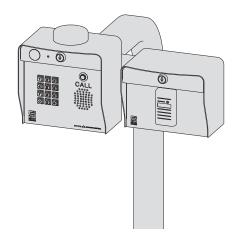

## INSTALLATION

- 1. Attach Tandem Adapter to gooseneck pedestal using 4 carriage bolts and 4 hex nuts in an orientation shown above.
- 2. Fish all wiring up through pedestal into adapter and then into units when attaching.
- 3. Attach first unit to either available mounting plate using 4 carriage bolts and 4 hex nuts, fastening hex nuts inside unit for added security.
- 4. Attach second unit to either available mounting plate using 4 carriage bolts and 4 hex nuts, fastening hex nuts inside unit for added security.