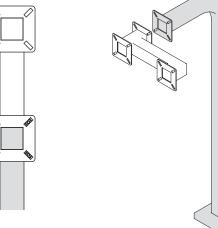

## MOUNTING OPTIONS

The Tandem Adapter can be attached to your pedestal in multiple orientations based on your particular needs.

**Default Orientation** 

**Reverse Orientation** 

**Stacked Orientation** 