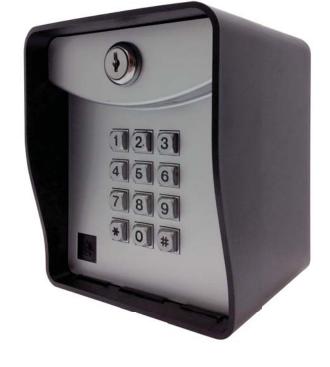

S-14-500

BATTERY-POWERED WIRELESS DIGITAL KEYPAD & TRANSCEIVER

# FEATURES

- 500 four-digit access-code capacity
- Latch mode
- Wireless range up to 500 feet
- Control up to 2 devices from 1 keypad
- · Connect up to 20 keypads to 1 transceiver
- Personal master code
- Limited-use code (1 to 9 uses)
- "3 strikes, you're out" security
- Variable relay time
- Audible tones and LED feedback
- LED nightlight
- Polycarbonate construction

-15 to 175 °F

**S-14-500t** KEYPAD

S-14-REC20 TRANSCEIVER