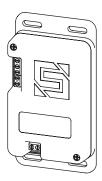

#### **SPECIFICATIONS** (TRANSCEIVER)

#### ELECTRICAL

| Input                 | 12–24 VAC/DC                                     |  |
|-----------------------|--------------------------------------------------|--|
| Current Draw          | less than 7.9 mA @ 12 VDC standby                |  |
|                       | less than 11.2 mA @ 12 VDC<br>with relay latched |  |
| RELAY                 |                                                  |  |
| Contact Rating        | 2 A @ 30 V / .5 A @ 120 V<br>DC Load / AC Load   |  |
| Max Switching Voltage | 125 V / 125 V                                    |  |
| Max Carrying Current  | 2 A / 2 A                                        |  |
| Max Switching Power   | 24 W / 60 VA                                     |  |
| Variable Relay Time   | 1–999 seconds                                    |  |
| ENVIRONMENTAL         |                                                  |  |

-15 to 175 °F

**S-14-500t** KEYPAD

S-14-REC20 TRANSCEIVER